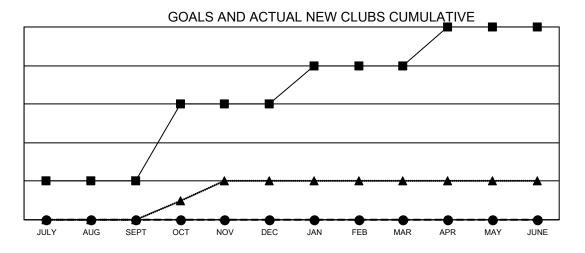

luding transfers) |  |
| JULY/AUG/SEPT | 2             | 0           | 0             | JULY/AUG/SEPT         | 65                    | 41                      | 40                                                 |  |
| OCT/NOV/DEC   | 4             | 0           | 0             | OCT/NOV/DEC           | 120                   | 0                       | 0                                                  |  |
| JAN/FEB/MAR   | 2             | 0           | 0             | JAN/FEB/MAR           | 45                    | 0                       | 0                                                  |  |
| APR/MAY/JUNE  | 2             | 0           | 0             | APR/MAY/JUNE          | 105                   | 0                       | 0                                                  |  |





- CURRENT YEAR ACTUAL NEW CLUBS

- ▲ - LAST YEAR ACTUAL NEW CLUBS

## GOALS AND ACTUAL MEMBERS CUMULATIVE



| DROPPED CLUBS: 0          |    | 11 CLUBS OF 65 ADDED 1 OR MORE<br>NEW MEMBERS | GENDER DISTRIBUTION        |              |     |
|---------------------------|----|-----------------------------------------------|----------------------------|--------------|-----|
|                           |    |                                               | MALE                       | 762 (57.47%) |     |
|                           |    |                                               | FEMALE                     | 564 (42.53%) |     |
| DROPPED MEMBERS           |    |                                               |                            |              |     |
| DECEASED