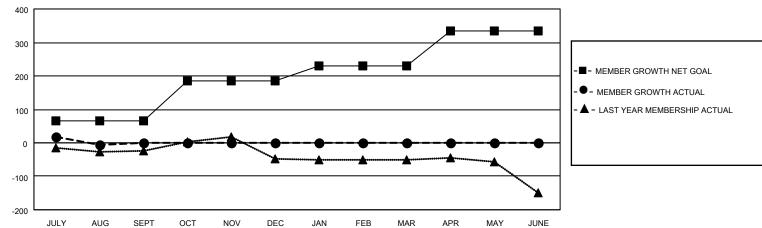

## Multiple District 412

| Clubs         |               |             |               | Members               |                       |                         |                                                    |  |
|---------------|---------------|-------------|---------------|-----------------------|-----------------------|-------------------------|----------------------------------------------------|--|
|               | RESULTS FOR   | R 2020-2021 |               | RESULTS FOR 2020-2021 |                       |                         |                                                    |  |
| QUARTER       | NEW CLUB GOAL | NEW CLUBS   | DROPPED CLUBS | QUARTER MEMB          | ER GROWTH NET<br>GOAL | MEMBER GROWTH<br>ACTUAL | DROPPED<br>MEMBERS ACTUAL<br>(including transfers) |  |
| JULY/AUG/SEPT | 2             | 0           | 0             | JULY/AUG/SEPT         | 65                    | 41                      | 40                                                 |  |
| OCT/NOV/DEC   | 4             | 0           | 0             | OCT/NOV/DEC           | 120                   | 0                       | 0                                                  |  |
| JAN/FEB/MAR   | 2             | 0           | 0             | JAN/FEB/MAR           | 45                    | 0                       | 0                                                  |  |
| APR/MAY/JUNE  | 2             | 0           | 0             | APR/MAY/JUNE          | 105                   | 0                       | 0                                                  |  |